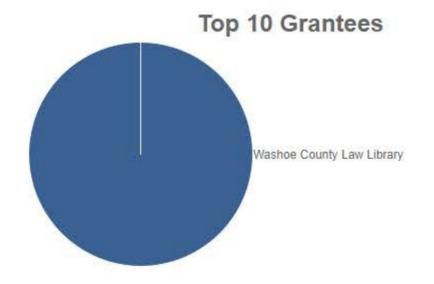

#### **GRANTS APPROVED:**

| Date                  | Organization              | Amount   |
|-----------------------|---------------------------|----------|
| 10/6/2023             | Washoe County Law Library | \$109.85 |
| Total Grants Approved |                           | \$109.85 |