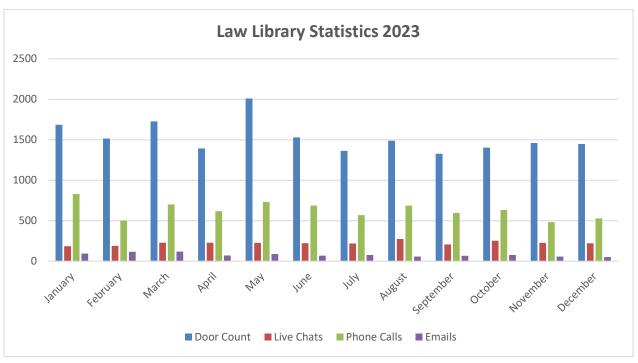

## **In-person Visits**

| January   | 1686  |  |
|-----------|-------|--|
| February  | 1516  |  |
| March     | 1728  |  |
| April     | 1393  |  |
| May       | 2009  |  |
| June      | 1530  |  |
| July      | 1364  |  |
| August    | 1487  |  |
| September | 1328  |  |
| October   | 1402  |  |
| November  | 1461  |  |
| December  | 1449  |  |
| TOTAL     | 18353 |  |

## Phone calls

| January   | 829  |
|-----------|------|
| February  | 501  |
| March     | 701  |
| April     | 618  |
| May       | 730  |
| June      | 687  |
| July      | 569  |
| August    | 688  |
| September | 596  |
| October   | 631  |
| November  | 482  |
| December  | 529  |
| TOTAL     | 7561 |

### **Emails**

| January   | 95  |
|-----------|-----|
| February  | 116 |
| March     | 118 |
| April     | 71  |
| May       | 88  |
| June      | 69  |
| July      | 77  |
| August    | 57  |
| September | 67  |
| October   | 76  |
| November  | 57  |
| December  | 50  |
| TOTAL     | 941 |
|           |     |

## Chats

| January   | 186  |
|-----------|------|
| February  | 189  |
| March     | 229  |
| April     | 229  |
| May       | 226  |
| June      | 222  |
| July      | 218  |
| August    | 275  |
| September | 206  |
| October   | 253  |
| November  | 227  |
| December  | 221  |
| TOTAL     | 2681 |