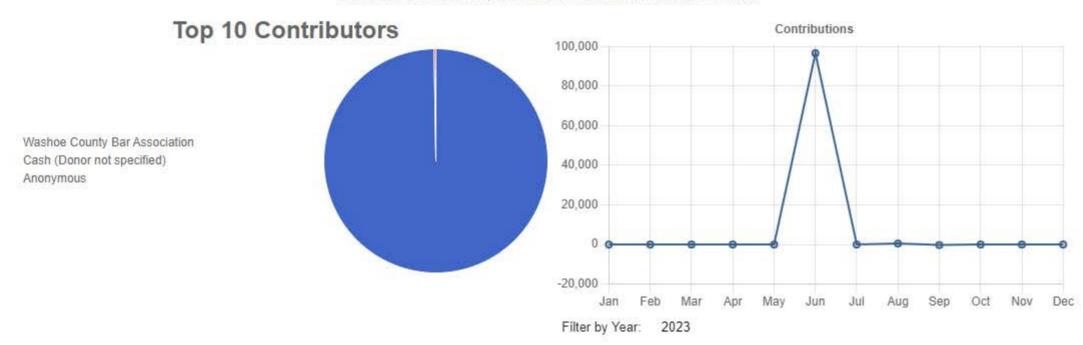

#### INCOME:

| Gifts & Bequests - Temporary    | 0.00    | 96,945.47   |
|---------------------------------|---------|-------------|
| Investment Income (Net of Fees) | 35.44   | 35.44       |
| Total Income                    | \$35.44 | \$96,980.91 |

#### **CONTRIBUTIONS:**

No contributions were received this period.