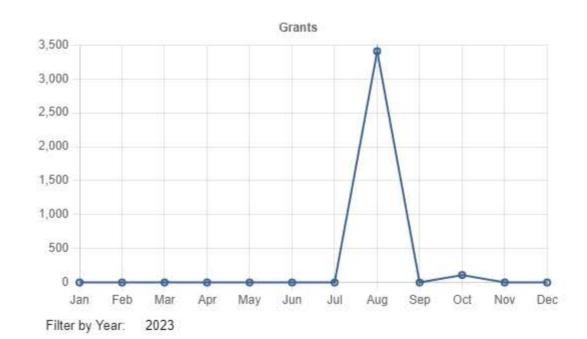

#### **GRANTS APPROVED:**

| Date                  | Organization              | Amount   |
|-----------------------|---------------------------|----------|
| 10/6/2023             | Washoe County Law Library | \$109.85 |
| Total Grants Approved |                           | \$109.85 |